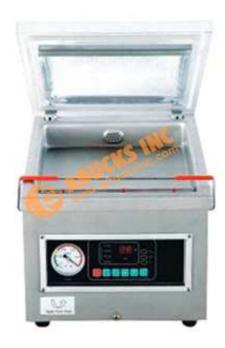

## Single Chamber Vacuum Packaging Machine Model DZ-260

DZ -260 Single Chamber Vacuum Packaging Machine is used for vacuum sealing which removes air from the packaging and increases shelf life of products like meat, grains, food, and all frozen foods. E.g Fish vacuum packaging, Dry fruit vacuum packaging, Sausages vacuum packaging etc.

## **Technical Specification:**

| Model             | Desktop 260           |
|-------------------|-----------------------|
| Voltage           | 220V / 110V,50 / 60Hz |
| Power             | 1.0 KW                |
| Work room size    | 280 x 390 x 60 mm     |
| Sealing length    | 260 x 10mm            |
| Sealing speed     | 1-4 times per minute  |
| Weight            | 33Kgs                 |
| Machine Dimension | 485 x 340 x 345mm     |