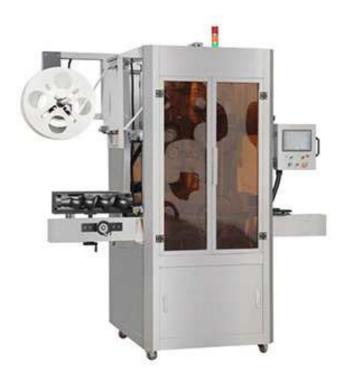

## Automatic Shrink Sleeve Labeling Machine

Sleeving labeling machine adopts PLC programmable controller, imported servo motor, servo driver, frequency converter and transducer;

Automatic sleeving labeling machine is suitable for kinds of bottle types, for example: round bottle, square bottle, flat bottle, curve bottle and cup-shaped

## Advantage:

- 1. Operation: Automatic sleeving labeling machine adopt the Servo motor and Drive
- 2. Material: Automatic sleeving labeling machine is made of SUS304 stainless steel
- 3. Configuration: Sleeving labeling machine adopt well known Japanese, German, American, Korean or Taiwan brand parts

## **Technical Parameters**

| Applicable Internal Diameter of Paper Tube | (Free Adjustment)          |
|--------------------------------------------|----------------------------|
| Bottle diameter                            | Ф28mm-Ф125mm               |
| Labeling speed                             | 100-150(Bottle/min)        |
| Applicable Thickness of Label              | 0.03mm-0.13mm              |
| Label length                               | 30mm-250mm                 |
| Precision                                  | ±1mm                       |
| Machine size                               | L2100mm x W850mm x H2000mm |
| Weight                                     | 750kg                      |
| Power                                      | AC 220V/380V 50/60HZ 1800W |