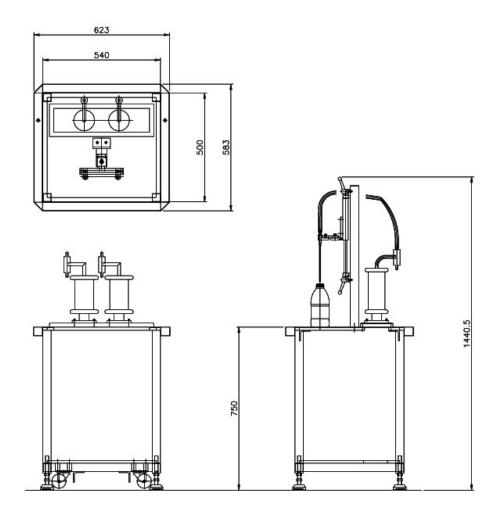

## **Technical data**

| Models                     | CVF-M Semi-Automatic Volumetric Liquid Filling Machine                |
|----------------------------|-----------------------------------------------------------------------|
| Filling Volume             | 5ml-60ml, 30ml-150ml, 100ml-500ml, 500ml-1000ml                       |
| Working Capacity           | 10-30 bottles/min (Based on filling volume and liquid characteristic) |
| Power Consumption          | 220V single phase, 50/60HZ                                            |
| Air Consumption            | 25L/min @ 6 Bars                                                      |
| Machine Dimensions (LxWxH) | 623x583x1440 (mm)                                                     |
| Machine Weight             | 185KGS                                                                |

## Layout