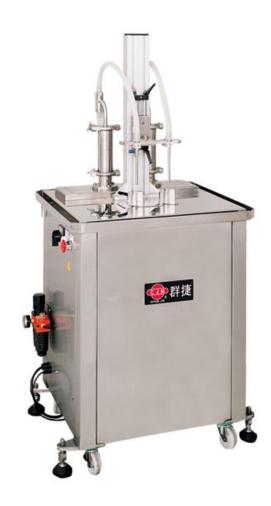

## Semi-Automatic Packaging (Filling) CVF-M

CVF-M liquid filling equipment is semi-automatic volumetric filler for below 1000mL low viscosity products.

The filling procedure applies the piston filling method. The production procedure can be either timing or operator manual control to estimate output productivity.

A transmitting conveyor is also applicable to simplify production procedure.