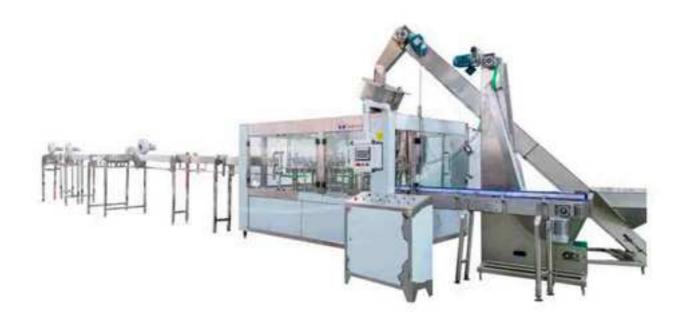

## Water Filling Bottling Machine CGF18-18-6

Our newly designed CGF serious monoblack water filling machine is designed for plastic bottle filling, it can suit for PET bottle size between 150ml to 2000ml, can customized to maximum of 3000ml. Genus design of capping design makes different screw cap change into one simple easy torch. On machine surface is only leaving 3 points of bearing support point which makes drainage so easy and without any dirt stain.

## **Technical parameters:**

| Model                    | CGF18-18-6         |
|--------------------------|--------------------|
| Capacity (B/H)           | 6000 BPH (500ml )  |
| Suitable Bottle Size     | 150- 2000ml        |
| Water Pressure           | 0.18-0.25Mpa       |
| Water Consumption (kg/h) | 1500               |
| Washing Valves           | 18                 |
| Filling valves           | 18                 |
| Capping Heads            | 6                  |
| Filling Precision        | <+5MM              |
| Air Pressure             | 0.5Mpa             |
| Air Consumption          | 0.3m3/min          |
| Power (kw)               | 5                  |
| Weight (kg)              | 4000               |
| Dimension (I*w*H)        | 2700*2100*2100 rmm |