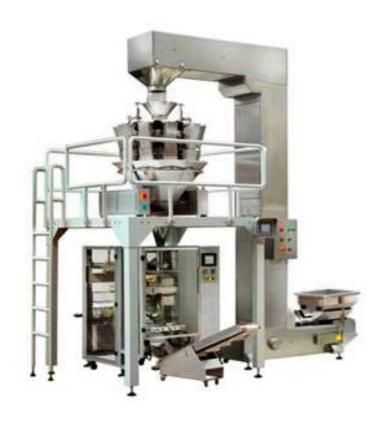

## Vertical Packaging Machine SN-420/520/720/820

It's suitable to use in packing the high accuracy and easy fragile material, such as: puffy food, crispy rice, jelly, candy, pistachio, apple snices, dumpling, and chocolate, pet food, small hardware, medicine, etc.

## Feature:

- 1. PLC control with stable, reliable biaxial high accuracy output and color touch screen, bagmaking, measuring, filling, printing, cutting, finished in one operation.
- 2. Separate circuit boxes for pneumatic control and power control. Noise is low, and the circuit is more stable.
- 3. Film-pulling with vacuum double belt: less pulling resistance, bag is formed in good shape with better appearance, belt is resistant to be worn-out.
- 4. Double servo control, high precision orientation, size more nicety.
- 5. External film releasing mechanism: simpler and easier installation of packing film.
- 6. Adjustment of bag deviation just needed to be control the touch screen. Operation is very simple.
- 7. Close down type mechanism, defending powder into inside of machine.