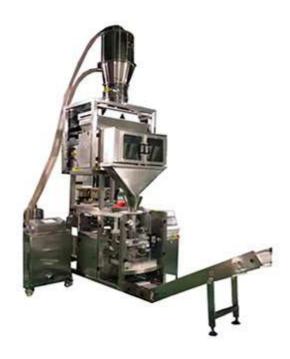

## HDP-420 PE Film Packing Machine with 4 Heads Linear Weigher

It cans fully automatic process including weighing, filling, film-pulling, making bags, printing, bag sealing and cutting. Machine including HDP-420 PE film packing machine, 4 heads linear weigher, weigher dust cover, vacuum feeder system, finished product conveyor, dater printer.