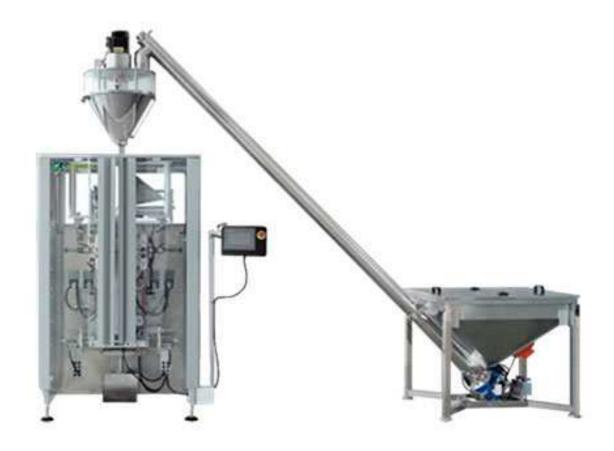

## Quad Seal Bag Packing Machine

One machine can make three bag types: Quad seal bag, pillow bag, and gusseted bag.

Optional device: Euro slot hole punching device (make a hole on the top of bag), Nitrogen filling device (filling Nitrogen into the bag to keep food fresh), Easy tear mouth device (open the bag more easily), Encoder device (use for white/no eye mark film).