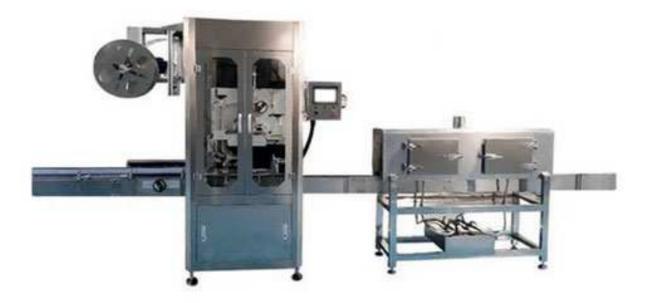

## Small Bottles Sleeve And Shrinking Machine

Automatic bottle shrink wrapping machine is suitable for wrapping of such products as pop-top, mineral water, bottles. beer, drinks etc without bottom tray, working with PE film shrink tunnel to pack the goods perfectly, the whole production process adopts the germany advanced technics, and the main parts are imported from international famous companies, Capacity stable and using long-time ,it consists of motor, through cooperation with motor to form the product packed with plastic film and several bottles as a group come out from the hot shrinking packing machine

## **Technical parameters:**

- Capacity: 0-20000 bottles/hour(on the base label length:500ml)
- Label size: Diameter 30-125mm
- Bottle diameter: Diameter28-125mm
- Label sleeve length: 30-250mm
- Thickness: 0.035mm
- Label material: PVC/ PET
- Electrical power: 2.5KW (380V 50HZ)
- Overall diameter: 2440\*890\*2200mm
- Weight: Approximate 750KG