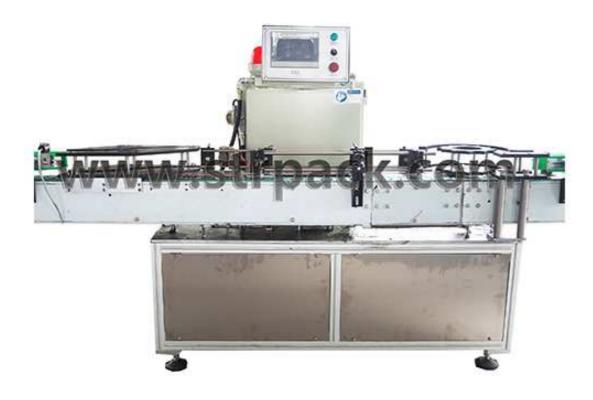

## **Automatic Weight Checker**

## **Brief Introduction:**

Automatic Weight Checker adopts stable and highly sensitive weighing sensor and signal acquisition instrument, carries out high-speed operation processing by applying a PLC, is equipped with a visual and humanized man-machine interface and a well-designed transmission conveying mechanism, has the advantages of simple operation, good stability, high response speed, high accuracy, and so on, and is the best choice of on-line detection of finished weight.