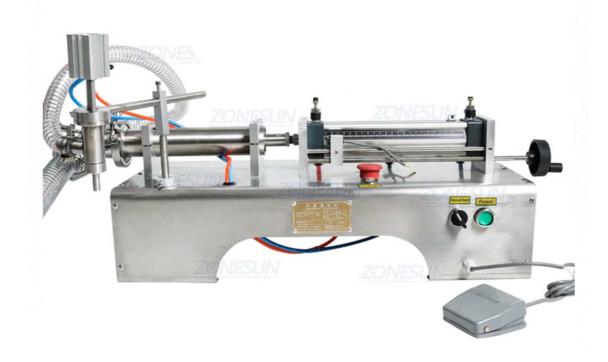

## Pneumatic Automatic Liquid Filling machine G1WY-L-100

- Only for liquid filling, not for paste filling;
- Accurate(+/1%)and efficient safety design;
- Extremely Easy to Operate;
- Anticorrosive, wear- resisting and so on. Can also be used in a bad environment;
- The working speed is about 5-30pcs/min. You can adjust the filling volume or filling speed according to your needs.

## **Attention**

This is the single nozzle filling machine, we can offer double nozzle filling machine if you need higher productivity. Multiple filling range can be chosen.

## **Technical Parameters:**

Model G1WY-L-100

Voltage 220V/50Hz or 110V/60Hz (Optional)

Pressure 0.4-0.6mpa

Filling Speed 5-30 bottles/min

Accuracy >=±1%

Fillable Range 10~300ml