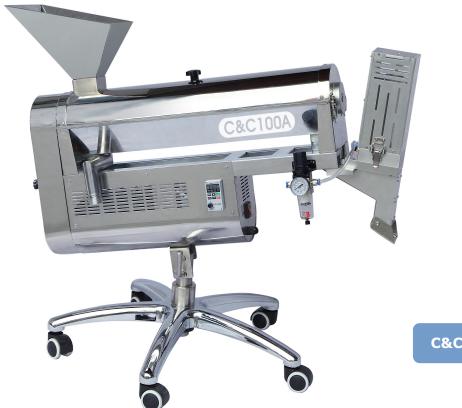

# **Capsule Polisher W/Sorter**

Automatic Capsule Polisher model **C&C100A** with empty shell sorter designed to clean and polish filled capsules through vacuum, rotary brushing and dust extraction.

All stainless steel(316L)housing with GMP approved contact parts. Dismantling and removal of the cleaning brush is quick and simple for ease of cleaning.

Fitted with an empty capsule sorter which removes unfilled shell prior to 0 the inlet of the polisher

The product inlet and outlet positions can be adjusted to suit the capsule discharge height.

Mounted on a stand with heavy duty castors with anti-vibration mounts.

### Features:

- Contact parts 316L.
- High speed: up to 300,000 capsules /hr.
- Main shaft blowing:blowing air with brush rolling bring perfect capsule polishing performance to you.
- Detachable brush on main shaft can be thoroughly cleaned.
- Automatically sort less dosage, empty, fractured and cap-body separated capsule.
- Adjustable inlet and outlet feed height to suit the capsule discharge height.
- Mounted on a stand with heavy duty castors with anti-vibration
  mounts
- Fast-joint system to ensure safe and quick disassembly and assembly.
- cGMP compliant.