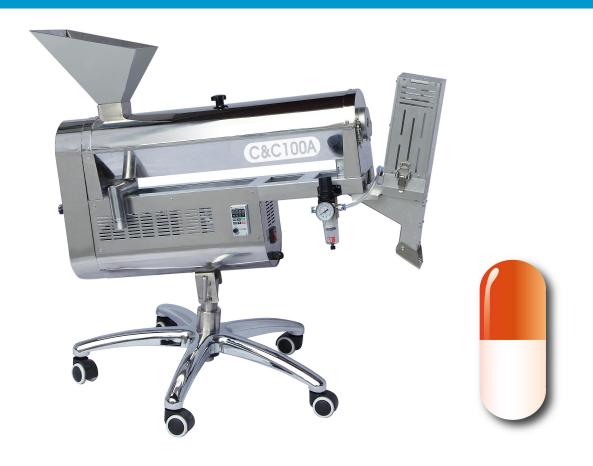

# **Capsule Polisher W/Sorter**

Automatic Capsule Polisher model **C&C100A** with empty shell sorter designed to clean and polish filled capsules through vacuum, rotary brushing and dust extraction.

All stainless steel(316L)housing with GMP approved contact parts. Dismantling and removal of the cleaning brush is quick and simple for ease of cleaning.

Fitted with an empty capsule sorter which removes unfilled shell prior to 0 the inlet of the polisher

The product inlet and outlet positions can be adjusted to suit the capsule discharge height.

Mounted on a stand with heavy duty castors with anti-vibration mounts.

### Features:

- Contact parts 316L.
- High speed: up to 300,000 capsules /hr.
- Main shaft blowing:blowing air with brush rolling bring perfect capsule polishing performance to you.
- Detachable brush on main shaft can be thoroughly cleaned.
- Automatically sort less dosage, empty, fractured and cap-body separated capsule.
- Adjustable inlet and outlet feed height to suit the capsule discharge height.
- Mounted on a stand with heavy duty castors with anti-vibration
  mounts
- Fast-joint system to ensure safe and quick disassembly and assembly.
- cGMP compliant.