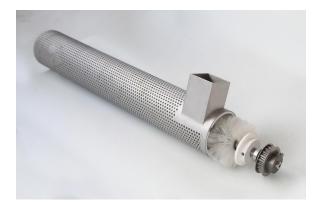

# **Capsule Polisher W/Sorter**

Automatic Capsule Polisher model **C&C100A** with empty shell sorter designed to clean and polish filled capsules through vacuum, rotary brushing and dust extraction.

All stainless steel(316L)housing with GMP approved contact parts. Dismantling and removal of the cleaning brush is quick and simple for ease of cleaning.

### Working Principles:

- From the capsule filling machine, the finished capsules are fed into chute A.
- The turning brush rotates the capsules from the B to C cylinder.
- Within the net cylinder, brush D polishes and dedusts the capsules; the loose pieces and empty capsules are retrieved by a vacuum suction E.
- The brush conveys the capsules to the outlet of cylinder F.
- In the sorter segment G clean compressed air collects low weight capsules, loose pieces and empty capsules to H collector.
- The pressure of the compressed air is shown on the filter decompressed valve meter, which can be adjusted at different requirements.
- The qualified capsules are ejected from outlet J.