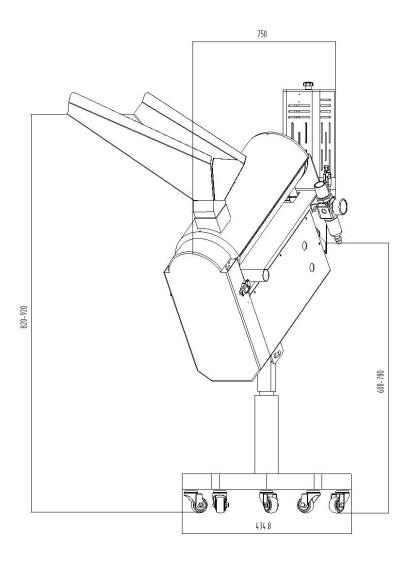

## **Dimensions:**

| Technical Data      | C&C100A                    |
|---------------------|----------------------------|
| Max Output          | Up to 300,000 capsules /hr |
| Capsule sizes       | 00#,0#,1#,2#,3#,4#         |
| Electrical          | 220 / 110V 1pH 50/60Hz     |
| Contact part        | SS316L                     |
| Compressed Air      | 0.25m3/min, 0.3Mpa         |
| Vacuum              | 2.7m3/min                  |
| Ambient temperature | 22 - 24 Deg C.             |
| Relative Humidity   | 40% RH                     |
| Overall dimension   | 1150x600x(870-1000)mm      |
| Overall             | 40 kg                      |