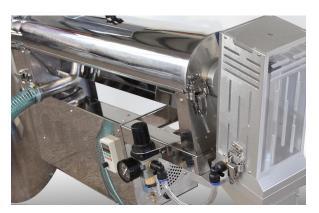

### Working Principles:

- From the capsule filling machine, the finished capsules are fed into chute A.
- The turning brush rotates the capsules from the B to C cylinder.
- Within the net cylinder, brush D polishes and dedusts the capsules; the loose pieces and empty capsules are retrieved by a vacuum suction E.
- The brush conveys the capsules to the outlet of cylinder F.
- In the sorter segment G clean compressed air collects low weight capsules, loose pieces and empty capsules to H collector.
- The pressure of the compressed air is shown on the filter decompressed valve meter, which can be adjusted at different requirements.
- The qualified capsules are ejected from outlet J.