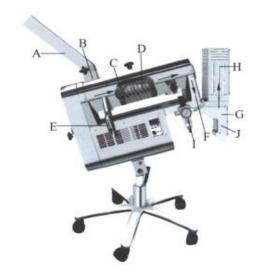

### Working Principles:

- From the capsule filling machine, the finished capsules are fed into chute A.
- The turning brush rotates the capsules from the B to C cylinder.
- Within the net cylinder, brush D polishes and dedusts the capsules; the loose pieces and empty capsules are retrieved by a vacuum suction E.
- The brush conveys the capsules to the outlet of cylinder F.
- In the sorter segment G clean compressed air collects low weight capsules, loose pieces and empty capsules to H collector.
- The pressure of the compressed air is shown on the filter decompressed valve meter, which can be adjusted at different requirements.
- The qualified capsules are ejected from outlet J.

Fitted with an empty capsule sorter which removes unfilled shell prior to 0 the inlet of the polisher

The product inlet and outlet positions can be adjusted to suit the capsule discharge height.

Mounted on a stand with heavy duty castors with anti-vibration mounts.

### Features:

- Contact parts 316L.
- High speed: up to 300,000 capsules /hr.
- Main shaft blowing:blowing air with brush rolling bring perfect capsule polishing performance to you.
- Detachable brush on main shaft can be thoroughly cleaned.
- Automatically sort less dosage, empty, fractured and cap-body separated capsule.
- Adjustable inlet and outlet feed height to suit the capsule discharge height.
- Mounted on a stand with heavy duty castors with anti-vibration
  mounts
- Fast-joint system to ensure safe and quick disassembly and assembly.
- cGMP compliant.