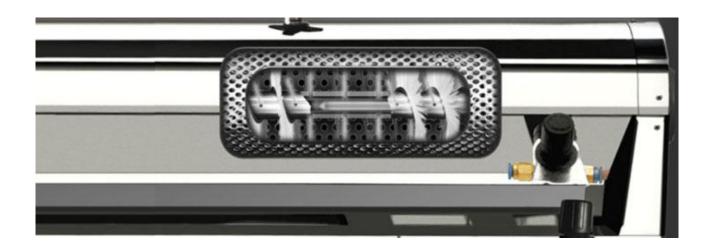

### Working Principles:

- From the capsule filling machine, the finished capsules are fed into chute A.
- The turning brush rotates the capsules from the B to C cylinder.
- Within the net cylinder, brush D polishes and dedusts the capsules; the loose pieces and empty capsules are retrieved by a vacuum suction E.
- The brush conveys the capsules to the outlet of cylinder F.
- In the sorter segment G clean compressed air collects low weight capsules, loose pieces and empty capsules to H collector.
- The pressure of the compressed air is shown on the filter decompressed valve meter, which can be adjusted at different requirements.
- The qualified capsules are ejected from outlet J.