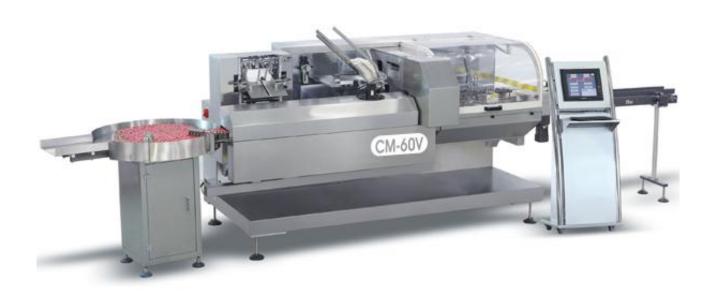

## CM 60V-Cartoning Machine for Stand Vials into Carton without tray

The **CM-60V** Vials cartoning machine is used for packing different size of vials(such as 7ml,10ml,15ml,20ml) into carton, this machine can connect with labeling machine. And meet the national standards for quality control of pharmaceutical production-"GMP"requirements.

## Features:

- High speed: up to 3,600 cartons/h
- International famous brand of electrical component such as PLC touch screen, frequency inverters, etc.
- Adopt human-machine operation system.
- Automatically stop when machine is overload.
- Automatically reject lacking of package product and leaflet.
- Automatically display trouble, Alarm and count finished products.
- Stable performance, operation is easy.
- Process: Turntable, leaflet folder, vials push into carton, close carton, batch number, automatic rejection, finished product output.

## **Dimensions:**

| Main technical parameters |                                | CM-60V                         |
|---------------------------|--------------------------------|--------------------------------|
| Encasing speed            |                                | ≤60 cartons/min ≤600 Vials/min |
| Carton                    | Quality requirement            | 300-350g/m <sup>2</sup>        |
|                           | Dimension range(L*W*H)         | (65-180)*(25-80)*(15-60)mm     |
| Leaflet                   | Quality requirement            | 50-70g/ m <sup>2</sup>         |
|                           | Unfolded leaflet specification | (100-200)*(100-150)mm          |
|                           | Fold range                     | 1-4 fold                       |
| Compressed air            | Working pressure               | 0.6-0.8Mpa                     |
|                           | Air consumption                | ≥20NL/min                      |
| Power supply              |                                | 220/380V 50/60HZ               |
| Motor power               |                                | 1.5Kw                          |
| Machine dimension(L*W*H)  |                                | 3600*1300*1500mm               |
| Machine weight            |                                | 1500kg                         |