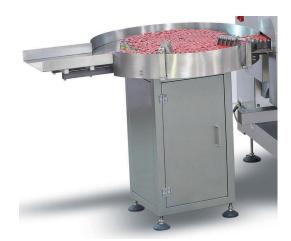

## CM 60V-Cartoning Machine for Stand Vials into Carton without tray

The **CM-60V** Vials cartoning machine is used for packing different size of vials(such as 7ml,10ml,15ml,20ml) into carton, this machine can connect with labeling machine. And meet the national standards for quality control of pharmaceutical production-"GMP"requirements.

## Features:

- High speed: up to 3,600 cartons/h
- International famous brand of electrical component such as PLC touch screen, frequency inverters, etc.
- Adopt human-machine operation system.
- Automatically stop when machine is overload.
- Automatically reject lacking of package product and leaflet.
- Automatically display trouble, Alarm and count finished products.
- Stable performance, operation is easy.
- Process: Turntable, leaflet folder, vials push into carton, close carton, batch number, automatic rejection, finished product output.