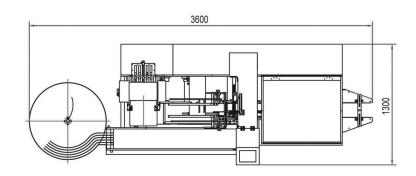

## **Dimensions:**

| Main technical parameters |                                | CM-60V                         |
|---------------------------|--------------------------------|--------------------------------|
| Encasing speed            |                                | ≤60 cartons/min ≤600 Vials/min |
| Carton                    | Quality requirement            | 300-350g/m <sup>2</sup>        |
|                           | Dimension range(L*W*H)         | (65-180)*(25-80)*(15-60)mm     |
| Leaflet                   | Quality requirement            | 50-70g/ m <sup>2</sup>         |
|                           | Unfolded leaflet specification | (100-200)*(100-150)mm          |
|                           | Fold range                     | 1-4 fold                       |
| Compressed air            | Working pressure               | 0.6-0.8Mpa                     |
|                           | Air consumption                | ≥20NL/min                      |
| Power supply              |                                | 220/380V 50/60HZ               |
| Motor power               |                                | 1.5Kw                          |
| Machine dimension(L*W*H)  |                                | 3600*1300*1500mm               |
| Machine weight            |                                | 1500kg                         |