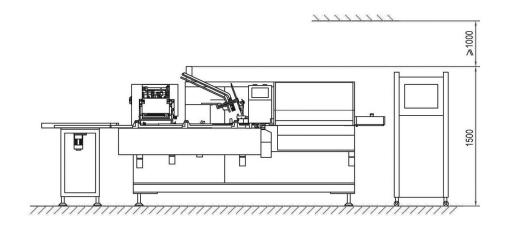

## **Dimensions:**

| Main technical parameters |                                | CM-60V                         |
|---------------------------|--------------------------------|--------------------------------|
| Encasing speed            |                                | ≤60 cartons/min ≤600 Vials/min |
| Carton                    | Quality requirement            | 300-350g/m <sup>2</sup>        |
|                           | Dimension range(L*W*H)         | (65-180)*(25-80)*(15-60)mm     |
| Leaflet                   | Quality requirement            | 50-70g/ m <sup>2</sup>         |
|                           | Unfolded leaflet specification | (100-200)*(100-150)mm          |
|                           | Fold range                     | 1-4 fold                       |
| Compressed air            | Working pressure               | 0.6-0.8Mpa                     |
|                           | Air consumption                | ≥20NL/min                      |
| Power supply              |                                | 220/380V 50/60HZ               |
| Motor power               |                                | 1.5Kw                          |
| Machine dimension(L*W*H)  |                                | 3600*1300*1500mm               |
| Machine weight            |                                | 1500kg                         |