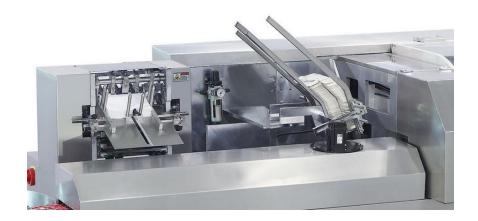

## Features:

- High speed: up to 3,600 cartons/h
- International famous brand of electrical component such as PLC touch screen, frequency inverters, etc.
- Adopt human-machine operation system.
- Automatically stop when machine is overload.
- Automatically reject lacking of package product and leaflet.
- Automatically display trouble, Alarm and count finished products.
- Stable performance, operation is easy.
- Process: Turntable, leaflet folder, vials push into carton, close carton, batch number, automatic rejection, finished product output.