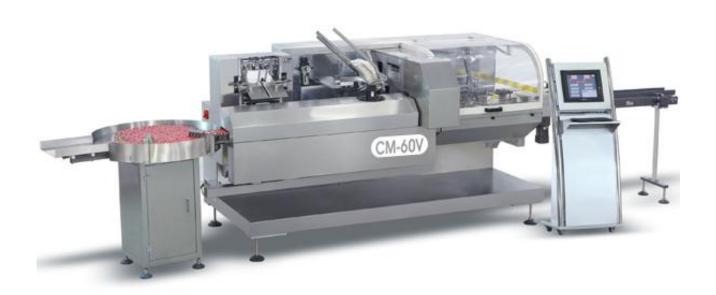

## CM 60V-Cartoning Machine for Stand Vials into Carton without tray

The **CM-60V** Vials cartoning machine is used for packing different size of vials(such as 7ml,10ml,15ml,20ml) into carton, this machine can connect with labeling machine. And meet the national standards for quality control of pharmaceutical production-"GMP"requirements.

## Features:

- High speed: up to 3,600 cartons/h
- International famous brand of electrical component such as PLC touch screen, frequency inverters, etc.
- Adopt human-machine operation system.
- Automatically stop when machine is overload.
- Automatically reject lacking of package product and leaflet.
- Automatically display trouble, Alarm and count finished products.
- Stable performance, operation is easy.
- Process: Turntable, leaflet folder, vials push into carton, close carton, batch number, automatic rejection, finished product output.

## **Dimensions:**

| Main technical parameters |                                | CM-60V                         |
|---------------------------|--------------------------------|--------------------------------|
| Encasing speed            |                                | ≤60 cartons/min ≤600 Vials/min |
| Carton                    | Quality requirement            | 300-350g/m <sup>2</sup>        |
|                           | Dimension range(L*W*H)         | (65-180)*(25-80)*(15-60)mm     |
| Leaflet                   | Quality requirement            | 50-70g/ m <sup>2</sup>         |
|                           | Unfolded leaflet specification | (100-200)*(100-150)mm          |
|                           | Fold range                     | 1-4 fold                       |
| Compressed air            | Working pressure               | 0.6-0.8Mpa                     |
|                           | Air consumption                | ≥20NL/min                      |
| Power supply              |                                | 220/380V 50/60HZ               |
| Motor power               |                                | 1.5Kw                          |
| Machine dimension(L*W*H)  |                                | 3600*1300*1500mm               |
| Machine weight            |                                | 1500kg                         |