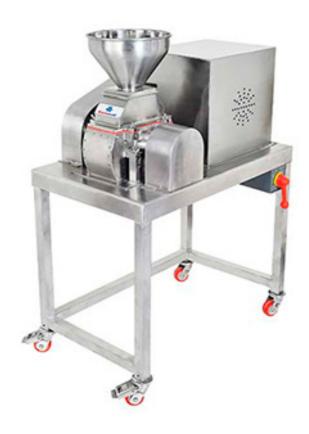

## **SCM-Mini Comminuting Mill**

## **Salient Features**

- Compact Design Ideal for smaller Lab Areas.
- Low maintenance, easy-clean design.
- Machine is Designed for continuous operation.
- No metal-to-metal contact.
- Feed Hopper with Recirculating pipe and mouth chute are standard supply.
- Simple to operate.
- All the product contact parts are made from Stainless steel 316 L.
- Non-contact parts and the outer surface are made from stainless steel 304.
- Low Noise operation.
- Sturdy GMP construction.

## **Technical Specification:**

| Model                            | SCM-Mini                                         |
|----------------------------------|--------------------------------------------------|
| Output*                          | 10 to 120 kgs / Hour.                            |
| Contact Parts                    | Contact parts SS 316 & Non-contact SS304         |
| Beaters                          | Swinging type with knife & impact edge (14 Nos)  |
| Screen                           | [1] Round hole perforated stainless steel sheet. |
|                                  | [2] Woven stainless steel wire mesh              |
| Perforated Screens Suitable size | 1 mm Dia to 4 mm Dia Hole.                       |
| Wire mesh Screens Suitable size  | 4 mesh to 80 mesh.                               |
| Electric Motor                   | 1 hp                                             |
| Rotor speeds                     | 1000-2250-4500 RPM                               |
| Control Panel                    | Reversible switch & Starter.                     |
| Castors                          | PU Castors with SS 304 Housing.                  |
| Net weight                       | 76 Kgs.                                          |
| Gross Weight                     | 116 Kgs.                                         |
| Overall Dimensions [mm]          | 685 L x 400 W x 945 H                            |
| Case Dimensions [Inch]           | 32 x 21 x 45 H                                   |