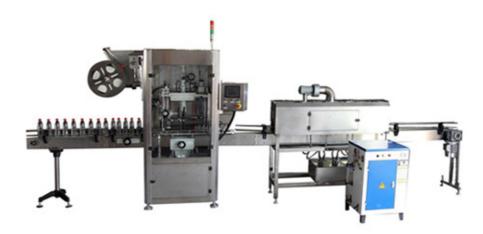

## MT-S150 Automatic Sleeve Labeling Shrinking Line

## Features:

1. The whole stainless steel structure: stainless steel SUS304, simple structure, good appearance, easy to clean, the whole machine is waterproof does not rust.

2. Unique cutter system: adopting the static cyclotron cut way, labels, cutting a right, without flash, burr.

3. Special label location positioning device: guarantee the accuracy of the set of standard processes label positioning.

4. Adopts the modularization design, module control, precision, high speed of label.

5. Using high quality touch screen operation section, the realization of finger operation, convenient and quick.

6. Whole machine high degree of automation, simple to use, only one person operation, easy maintenance.