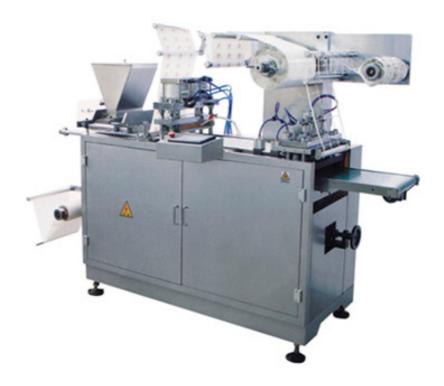

## HY-300S Flow Wrap Machine

This machine is designed on basis of multi-function pillow packing machine and is suitable for packing warm cooling gel and similar product packaging design and development of products of domestic initiation.

This machine sets the bag, pack the product, prints the batch number, four side seals, easy open, cuts off and the packing finished product transportation all completes in one time. The machine adopts man-machine interface, with about automatic correction, before and after the photoelectric version, six groups of temperature control, sealing pressure device to ensure product sealing effect.