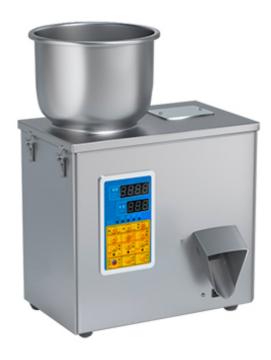

## F-200 Granule Filling Machine

The 200g small quantitative filling machine produced by JD is suitable for the quantification, weighing and filling of tea flower tea, dry products, cereals, cat food and dog food, chemical fertilizer feed, Chinese jujube wolfberry, nuts and sunflower seeds, corn seeds, coffee beans, and other particles and materials

## **Technical parameters:**

- Name: 200g granule filling machine
- Weighing range: 1-200G
- Repacking speed: 6-15 times / min (depending on materials)
- Accuracy: about 0.2 G (depending on the material)
- Hopper capacity: Rice :about 6.5kg, flour: about5kg
- Hopper size: Rice: 21 \* 18cm
- Discharge nozzle size: Round discharge port
- Voltage / power: 220V / 50HZ (can be changed to 110V/60HZ)
- Machine weight: 8kg
- Overall dimension: 37\*22\*54CM(L\*W\*H)