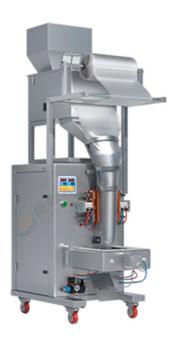

## Q-1000 Pneumatic Large Packaging Machine

JD 999 g pneumatic large packing machine is suitable for rice millet, cereals, vegetable seeds, cat food and dog food, fertilizer feed, nuts and seeds, corn seeds, coffee beans, coffee powder, flour, pepper, seasoning powder and other particles, powder, material, weighing, filling, sealing.

## **Technical parameters:**

- Name: 999 g pneumatic large packaging machine
- Sealing method: Three sided sealing/back sealing
- Bag size: film width 21-46cm, seal 1-30cm
- Weighing range: 10-999grams
- Packing speed: 5-10 times/min (depending on material)
- Precision: plus or minus 3g (depending on material)
- Hopper capacity: rice: about 25kg, flour: about 20kg
- Voltage/power: 220V / 950W (110V can be changed)
- Machine weight: 100KG
- Size: 66\*84\*190CM (length, width and height)