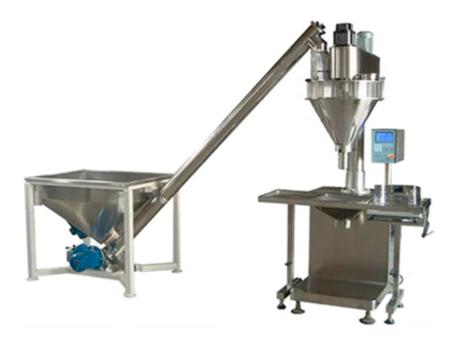

## YB-BF Semi-Automatic Powder Filling Machine

This machine is suitable for measuring and filling powder products, such as flour, milk powder, starch, coffee powder, pepper, curry powder, protein powder, spices, Chinese medicine powder, etc.

## **Performance features:**

- 1. There is no restriction on the packing container, and the foot switch controls the blanking.
- 2. The screw metering method has high precision and strong stability.
- 3. The machine has simple structure, convenient maintenance and low failure rate.
- 4. The machine can work alone or with the hoist.
- 5. The machine shell and material contact part are made of 304 stainless steel.