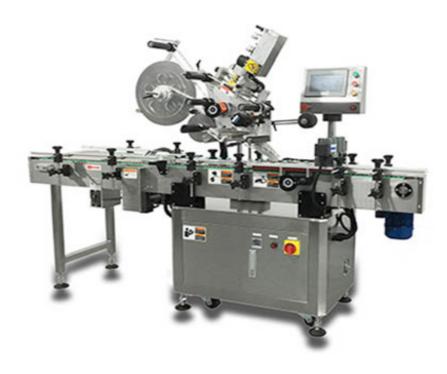

## SRT-20 Plane Labeling Machine

Scope of application: all kinds of glass, plastic, carton and other materials flat, angled labeling (such as various types of bottle top cover, soft bag large infusion, packaging bags, multi-row injection, box corner sealing, etc.).

## **Features introduction:**

- 1. The labeling motor adopts Yaskawa servo motor and driver, which is high speed and precise.
- 2. Equipped with German Siemens programmable controller (PLC) and Pro-face touch screen, the operation is simple and fast.
- 3. The main mechanism is made of SUS304 stainless steel and A6061 high-strength aluminum alloy, which conforms to GMP regulations.
- 4. Timing belt clamping positioning labeling, convenient adjustment and accurate positioning.
- 5. Function matching:
  - Batch printing system (hot stamping machine or inkjet printer)
  - Leak labeling, leak printing, unclear CCD image detection and rejection system
  - Germany SICK ultrasonic transparent label detection photoelectric
  - Other special features (such as QR code, barcode reading detection)