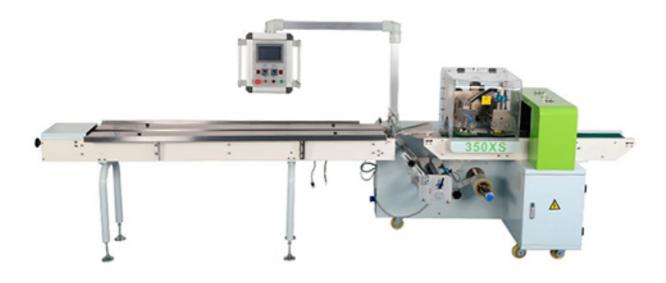

## CB-350XS Automatic Servo Flow Packaging Machine

This machine suitable to be used in solid &regular products.

<u>Food:</u> instant noodle, biscuit, bread, chocolate, jelly, candy, popsicle, etc <u>Industrial products:</u> adhesive tape, soap, leechdom, box, tray, hotel article etc. <u>Hotel article for use:</u> paper, knife and fork, brush for shoe leather, toothbrush and toothpaste.