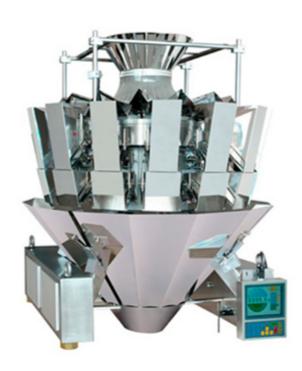

## ZM 14D25 Multi Head Combination Weigher

The ZM 14D25 Multi-Head Combination Weigher is a sophisticated weighing system equipped with multiple weighing heads working to accurately measure and dispense products. Developed with state-of-the-art technology, this machine is capable of handling a wide range of products, including dry goods, snacks, confectionery, frozen foods, and more. The working principle of the ZM 14D25 Multi-Head Combination Weigher revolves around precision and efficiency.

## **Technical Parameters**

| Model                  | ZM 14D25                                          |
|------------------------|---------------------------------------------------|
| Number of Heads        | 14                                                |
| Maximum Weighing Speed | Up to 100 packs per minute                        |
| Weighing Range         | 10g – 1000g (depending on product density)        |
| Accuracy               | ±0.1 – 2g (depending on product characteristics)  |
| Hopper Volume          | 1.6L per head                                     |
| Display                | 10.4" color touch screen                          |
| Construction Material  | Stainless steel                                   |
| Power Supply           | 220V/50Hz or 110V/60Hz                            |
| Power Consumption      | 2.5kW                                             |
| Dimensions (LxWxH)     | 2030mm x 1420mm x 1550mm                          |
| Weight                 | 650kg                                             |
| Operating Environment  | Temperature: 0-40°C, Humidity: 90% non-condensing |