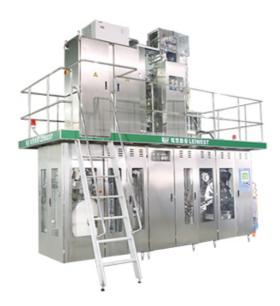

## LWG6F Flexible Aseptic Filling Machine

LWG6F flexible aseptic filling machine adopt flexible design, quick change package type, 30 minutes can replace the same section of different capacity package type. One working day can replace the different section of different capacity package type.

## **Technical Specification:**

| Product Capacity        | 6000 packs/hour               |
|-------------------------|-------------------------------|
| Dimension               | 5610mm(L)×2960mm(W)×4880mm(H) |
| Power Supply            | 380VAC/50Hz                   |
| Power                   | 60Kw                          |
| Compressed Air Pressure | 0.6~1.0Mpa                    |
| Water Pressure          | 0.45Mpa                       |
| Steam Pressure          | 170±30kpa(1.7±0.3bar)         |