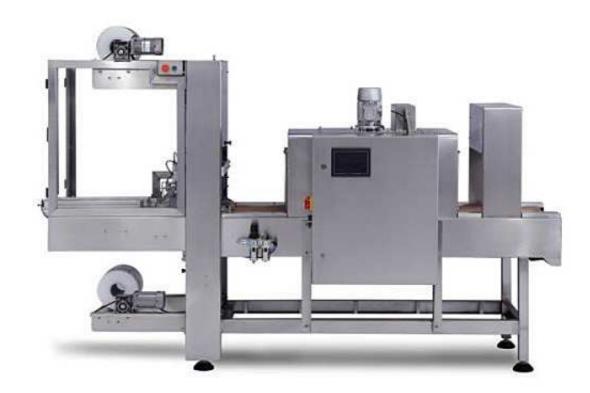

## SYM-10 Automatic Heating Contractive Packing Machine

SYM-10 Automatic Heating Contractive Packing Machine - thermal shrinking packaging machine. This machine is mainly used for food, daily use chemicals, medicine and other light industrial products. Taking advantage of the shrinkage properties of shrinkable film, after the packaged goods are wrapped, they are fused with the film and then tight packaging is realized through oven. In this case, it is convenient to start sleeve packaging.

This machine mainly consists of electric appliance, pneumatic system, frame part, middle transitional device, oven part and feeding part (this part can be specially designed and manufactured based on customers' different forms of packaging articles and various requirements).