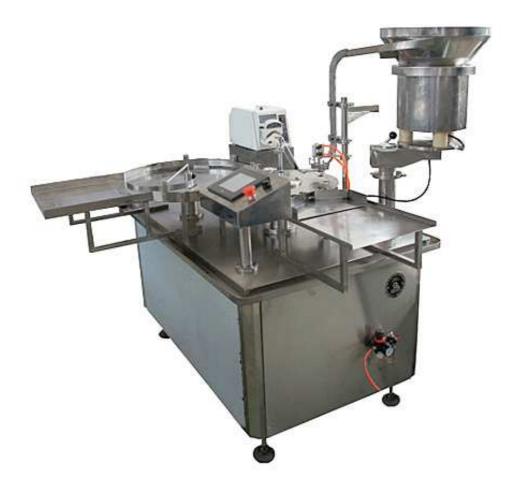

## DYG Clinical bottle liquid filling machine

This machine is the main filling equipment of the clinical bottle liquid production line, which is mainly applied in the filling, covering and sealing of the 2 - 20 ml clinical bottle.

Equipped peristaltic pump and magnetic valve, PLC control, touch screen operation, ensure the filling precision, all functions are steady.

This machine combines filling and sealing, advanced design, compact structure, the replacement of the bottle is very convenient.