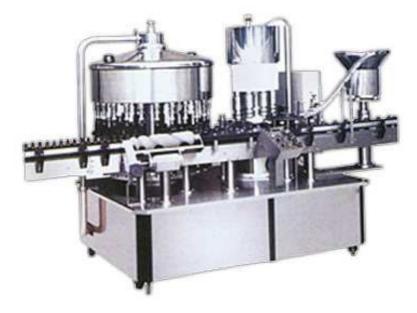

## SD-HFX-6000 Automatic Rotary Filling Sealing Machine

The SD-HFX-6000 rotary filling sealing machine is a kind of automatic packing machine with capscrewing ability. It is suitable for the large production of nutrition liquid, syrup, tincture and medicine for bone.

## Feature:

1. The machine adopts low vacuum filling device to ensure filling accurately without bubble of leakage.

2. The cap screwing device of the rotary filling sealing machine use assorted magnetic pieces structure to avoid damaging the cap when screwing the bottle.

3. The whole process is PLC controlled, from entering bottles to carrying our finish products.

4. The machine can work and stop work automatically by whether there is bottle on the work position.

5. When there is another kind of bottle is used in production process, the machine need to change the bottle conducting board to continuous its working.

6. The machine is easy to operate and can used for all kinds of products

The machine can be combined with bottle rinsing, labeling device to form an automatic filling line.
The part that touches liquid is made of stainless steel 316L that of high standard to ensure cleanness and health.