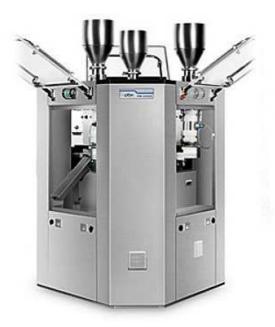

## **PR-3500 Series Rotary Tablet Press**

The PTK rotary tablet press model, PR-3500 series provides good quality and high production capacity for the pharmaceutical companies producing triple layered tablets. It is born as essential pharmaceutical equipment for triple layered tablet producing industries, being a perfect partner for your company growth.