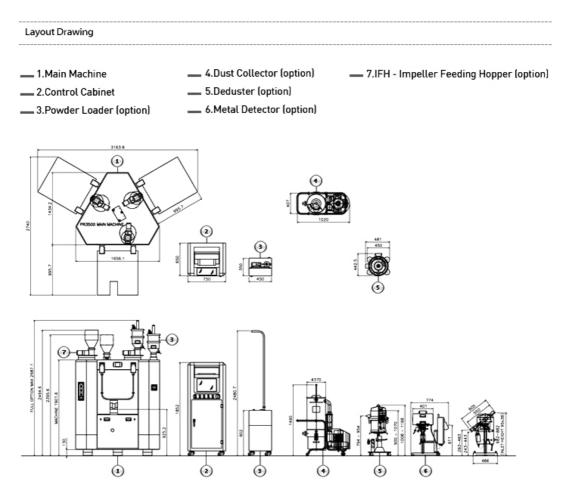

## **PR-3500 Series Rotary Tablet Press**

The PTK rotary tablet press model, PR-3500 series provides good quality and high production capacity for the pharmaceutical companies producing triple layered tablets. It is born as essential pharmaceutical equipment for triple layered tablet producing industries, being a perfect partner for your company growth.