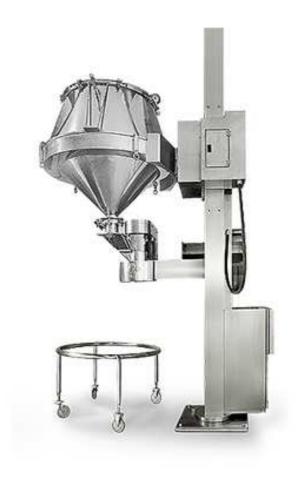

## Lifting Device YS-LS-series

#### **Function**

- . For Fluid bed dryer/granulator discharge use.
- . For drums lifting and feeding.
- . For feeding into tablet pressing machine, capsule filling machine, coating machine, etc.

### **Theory**

- . Lift: lifting drums by hydraulic cylinder can be positioned automatically.
- . Flip: Can be rotated by reducer, and can be 180° positioned automatically.
- . Machine platform rotation: Can be 90° rotated manually.

### **Feature**

- . Let powder, granule, and tablet feeding automatically.
- . Operation by wire, easy to use and clean.
- . Closed operation, reduce dust.
- . Can be connected with cone mill, save manpower.