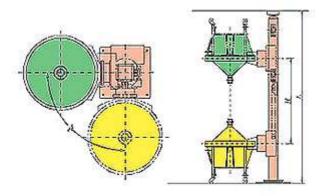

# Flowchart (Click to see larger image)

### **Theory**

- . Lift: lifting drums by hydraulic cylinder can be positioned automatically.
- . Flip: Can be rotated by reducer, and can be 180° positioned automatically.
- . Machine platform rotation: Can be 90° rotated manually.