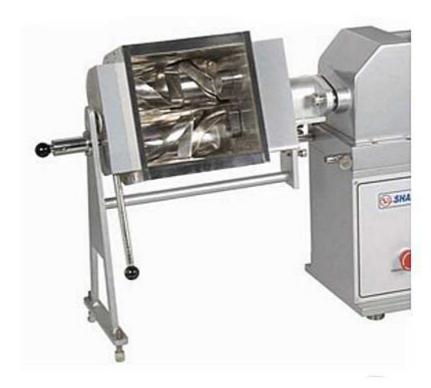

## Lab Kneader

Lab Kneader – Inside of the through two Z- shaped stirrers rotate towards each other at different speed. The special shape of the stirrers and the speed differential at which they operate shorten substantially the required mixing time. Stirrers and Bowl are made of stainless steel. The Lab Kneader unit had a capacity of 3 to 4 Liters. The Bowl can be delivered with a double jacket for cooling or heating with water. The Bowl is closed with cover made of acrylic so that the kneading operation can be watched. The Bowl can be tilted for emptying or cleaning. This Attachment is Suitable to Attached in our Both Main Drive.