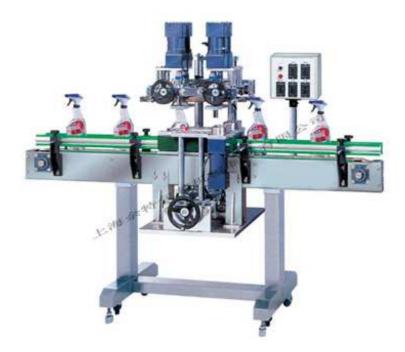

## Cap clamping machine ASP-120

The machine is a vertical lid-tightened researched and manufactured by our company. Its features:

1. After the aluminum foil is sealed, because of the lid heating relax, and again tighten once the lid, ensuring the lid-revolving acceptance rate.

2. The machine may used in the special lid-revolving, for example, the irregular lid with spray nozzle and high lid, it is a multifunctional lid-revolver. It suits for the lid-revolving of all kinds of bottle shape for foodstuff, pharmacy, daily chemicals, pesticide, chemical industry and detergent.

## **Technical specifications:**

|                                    | ASP-120              |
|------------------------------------|----------------------|
| Total power (V/Hz)                 | AC 220/50 110/60     |
| Power (W)                          | 1000                 |
| Bottle height (mm)                 | 30-300               |
| Lid sizes (mm)                     | 15-17                |
| Bottle diameter (mm)               | 35-140               |
| Production capacity (bottles/hour) | ≤2000 (bottles/hour) |
| Contour Sizes (L×W×H) (mm)         | 2000x600x1200        |
| Weight (kg)                        | 280                  |