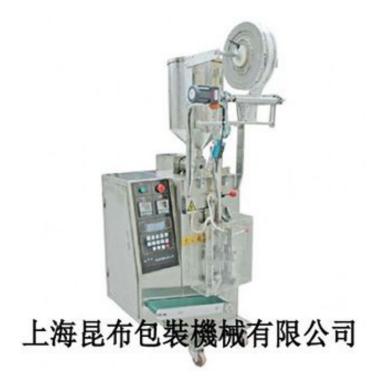

## **KL-Y Liquid Packing Machine**

## **Application:**

The machine is suitable for automatic packaging of liquid of foods, medicine and chemical, such as pesticide, shampoo, body foam bath lotion, facial cream, ingredient oil, fruit sauce, tomato ketchup and honey etc.