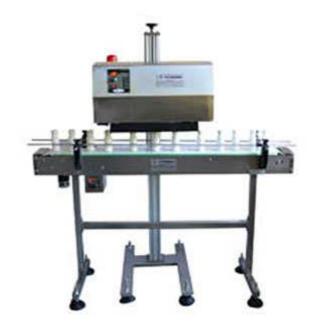

## Induction Cap Sealing / Model: IGNITE-I AIR

We manufacture a wide range of Induction Cap-Sealing Machine (IGNITE –I AIR) that is specifically designed with an Induction generator and coil mounted on a mobile frame. The IGNITE digital technology decreases internal components, reduces energy consumption and lessens the overall footprint and weight of the machine, ultimately lowering the cost of ownership while proving our commitment to a greener, more sustainable future. Universal coils seal standard flat or CRC caps from 15-120mm.

## Features:

- Less Power Required
- Fault Indicator
- Safety and Protection Alarms
- Compact Air-cooled Design
- Membrane Control Panel

| Supplies:          | 200-240V,Single-phase (50/60Hz) |
|--------------------|---------------------------------|
| Output Power:      | 1Kw/IGNITE 1000                 |
| Net Wt./Packed Wt: | 60Kg-140LBS                     |
| Dimension (WxDxH)  | 65(H)x26(W)x26.5(L)             |
| Cap size:          | 20mm to 120mm                   |
| Max. Line Speed:   | 38 feet/minute                  |