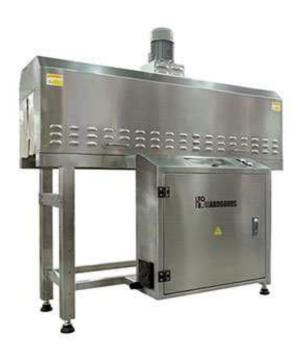

## HG Electric Shrink Tunnel (SH Series)

## **INFORMATION**

- 1. All SUS304 stainless steel frame, elegant and compact, non-coating process, pollution free.
- 2. 3-step heat isolation design for energy saving and operator protection.
- 3. Digital control, internal circulation keeps temperature consistent and shrinking effect perfect.
- 4. Equipped with high-level VFD (Variable Frequency Drive) that makes controlling of wind speed easy.
- 5. Unique wind board design makes controlling of wind direction easy and flexible, able to adapt to different bottles.
- 6. Durable electric (quartz) heater tube ensures efficient heating.
- 7. Panel is embedded to prevent operators changing setting accidentally.
- 8. Heating can be stopped immediately, or maintained by timer.

## **SPECIFICATION**

| 機 型 Model                         | SH-1500(E)      | SH-2500(E)      |
|-----------------------------------|-----------------|-----------------|
| 長×寬×高(mm)<br>Dimension(L x W x H) | 1500x450x1750mm | 2500x450x1750mm |
| 重量<br>Weight                      | 250kg           | 420kg           |
| 電 源<br>Electric Power             | AC 3ψ 12KW      | AC 3ψ 24KW      |
| 電熱管<br>Electric Thermal Tube      | 6 pcs           | 12 pcs          |