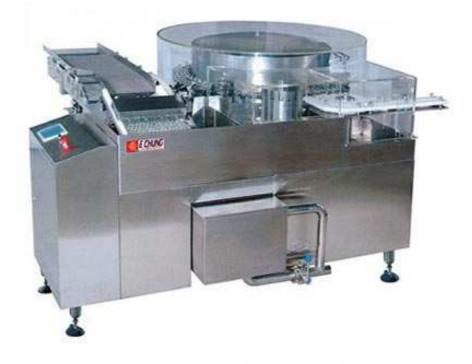

## Automatic Ultrasonic Washing Machine (for Vial & Ampoules) ERVW-01

This equipment continuity type washing machine, suit to continuity produce small injection bottle (like vial bottle, ampoule, injection tub... etc) pass through ultrasonic trough oscillate, use high pressure water spray bottle interior and exterior, multiple rinsing process, Circulation water rinsing / Pure water rinsing / WFI rinsing / Clean high pressed air rinsing.

## Features:

This equipment use rotary continuous rinsing, operator only in machine front to put bottle, whole line all is automatic interlock interaction, automatic control safety protect device, completed ultrasonic rinsing, spray rinsing and spray air process, let bottle interior non stain, and pure water & WFI recycling can economize resource. Structure use SUS 304 stainless steel; liquid contact parts use SUS 316 stainless steel, rinsing piping use SUS 316L sanitary type, fit rinsing source install filter and ensure bottle is completed clean.

## **Specification:**

- Material: inner contact of SUS 316L, SUS 304 stainless steel for the external plate.
- Ultrasonic (Oscillator): 1∮220V 600W.
- Recycled water heater: 3∮220 / 380V 4.5KW total of two groups 9KW.
- Washing main drive: 3∮220 / 380V 2HP
- Conveyor motor: 1∮220V 90W
- Water recycling pump: 3∮220 / 380V 2HP (1.32KW)
- Recycling water filter: efficiency 5.0uM; sanitary SUS 316 Housing 10 "L
- Injection Water filters: efficiency 0.2uM; sanitary SUS 316 Housing 10 "L