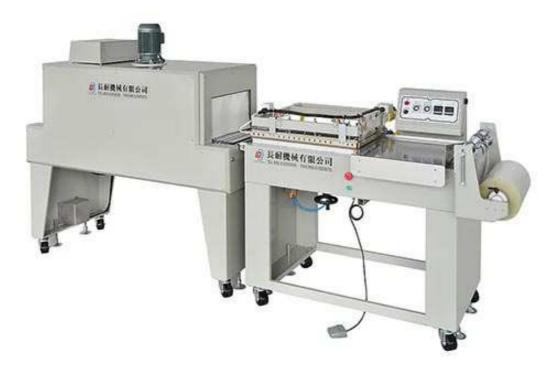

## LA-500A+LC-1000 Semi-Automatic L-Sealer & Shrink Tunnel

## Features:

- Bags sealed with cylinder.
- Save electricity, high efficiency, suitable for the packaging of irregular articles.
- Utilizes automatic conveying design, packaging is performed after sealing and cutting then the product is automatically delivered to shrinking machine for shrinking.

| Model              | LA-500A                            |
|--------------------|------------------------------------|
| Dimension of Seal  | 450 x 600 mm                       |
| Packing Size       | 450 x 250 x 180 mm                 |
| Packaging Speed    | 10-20 Units /Min                   |
| Machine Size       | 1700 x 800 x 1000 mm               |
| Power Source       | 1φ220V(Depend On Customer's Needs) |
| Model              | LC-1000                            |
| Packing Capacity   | 1- 8 M/min                         |
| Shrink Tunnel Size | 1000 x 400 x 250 mm                |
| Machine Size       | 1350 x 700 x 1400 mm               |
| Power Source       | 380V (Depend On Customer's Needs)  |