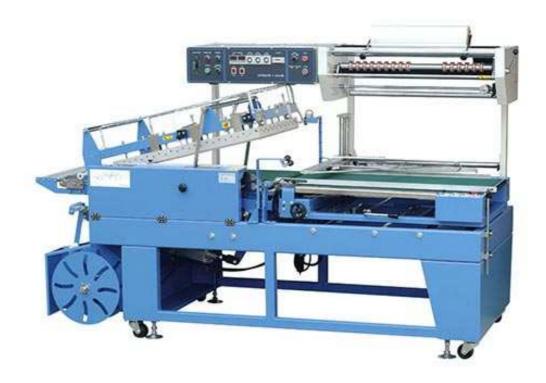

## Automatic L-Sealer CHL-6080A

## Automatic L-Sealer for large products.

- The procedure of plastic film packing from feeding, sealing, and shrinking runs automatically. It fits for automatic production effect.
- Vertical photoelectric cell or horizontal photoelectric cell are available according to size of product.
- Easy to operate. All operator need to do is load the product to in-feed conveyor.
- Easy to do adjustment.
- Auto scrap film collector helps keeping working environment tidy. The film scrap take up drum can be taken apart from the collector.
- Moveable conveyor is available. It is suitable for small product.

## **Specification:**

Power Supply: 1φ, 220V/240V

Watts: 2.5 KW

• Sealing Size: 800(L) x 600(W) mm

• Packing Speed: 0~18 M/MIN

Air Compressor: 6 Kg/cm<sup>2</sup>

Machine Size: 2500(L) x 1400(W) x 1600(H) mm