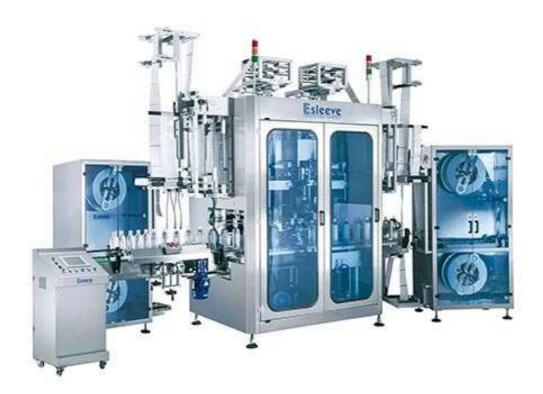

## Dual-Head Automatic Shrink Sleeve Labeling Machine ESM-600HD/800HD

- Containing all the characteristics of high-speed shrink sleeve labeling machines.
- Dual heads can effectively reduce equipment load factor for maintaining production quality stability for a long time and the number of production target yield rate.
- Second head will take over first head's job for maintaining 600BPM when first head's film is used up. Machine is much applicable to non-stop production line with output pressure.
- Detached HMI control box features bevel and ergonomic designed touch screen.
- Dual-head machine saves more spaces than two single-head machine and effectively shares production pressure. Particularly suitable for long-running of production line.

600 BPM Per Head / 800 BPM Per Head

Host Dimension L1150mm\*W1200mm\*H2300mm

Power Consumption 12KW Approx.