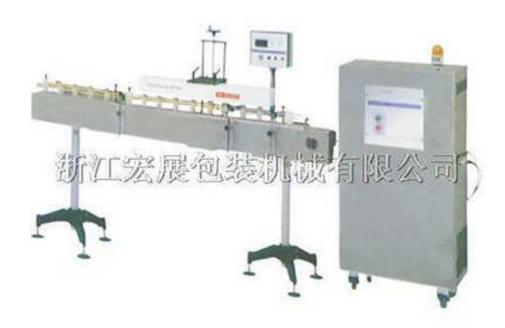

## Contihuous Indution Sealing Machine HF90K

This series Portable induction sealing machine continuous induction sealing machine utilizes electrical magnetic induction principle to produce instant high heat to melt aluminum foil that hen adheres to the bunghole, reaching the aim of wet-proof, eakage-proof, mildew-proof and extending preservation time now it is widely used as sealing package machine in industries such as medicine, pesticides, lubricant and cosmetics etc.