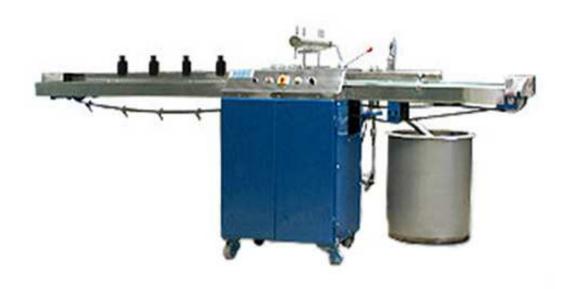

## Liquid Dosing Machine with Conveyor BP-1100

Semi-Automatic Liquid Dosing Machine with conveyor and syringe type of pump to take predetermined doses from 3ml to 200 ml in glass bottles, glass tumblers or any other packaging containers.

## **TECHNICAL SPECIFICATIONS**

| Speed              | 10-50 doses per minute                                         |
|--------------------|----------------------------------------------------------------|
| Quantity per fill  | 3 ml - 200 ml                                                  |
| Motor              | 1/2 H.P. variable speed moter with A.C Frequency drive         |
| Conveyor           | Spike type conveyor for container movement with variable speed |
| Machine Dimensions | 750 x 560 x 1200                                               |
|                    | Conveyor - 3 mtr length                                        |
| Net Weight         | 300 Kilograms (appx.)                                          |