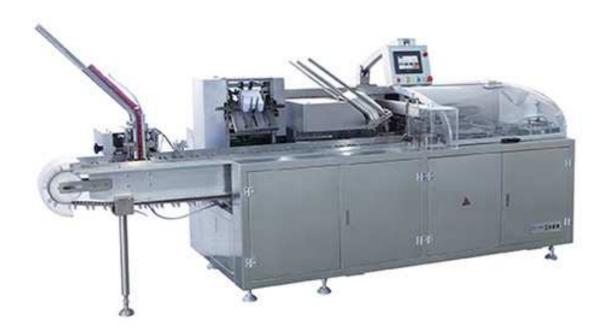

## DXH-100 Full-Automatic Box Packing Machine

DXH-100 Automatic Cartoning/Boxing Machine is designed and improved based on ZHW-80 carton packaging equipment, which is used to pack pharmaceutical, bottle, capsule and injection, medicine, cosmetics, poker, food and etc. The speed is 50-100 boxes/minute.

This boxing equipment is new model developing base on integrated domestic and foreign vanguard technology. It is high technology product incorporates pneumatic-photo-electromechanic which improve by a large on performance of equipment and working efficiency, realize encasing fast, keep running steady and reliable when fast running.

This machine is suitable for blister package product, adjust automatic feeding structure conveniently, and setup quantity of blisters on touch screen randomly. On line product feeding and detecting, leaflet fold (1-4 folds) and feeding, leaflet detecting, canton opening and forming, products and leaflet push into carton, printing batch number, sealing carton with tuck-in or hot melt glue device. Automatically reject lacking of leaflet or product and finished product out.