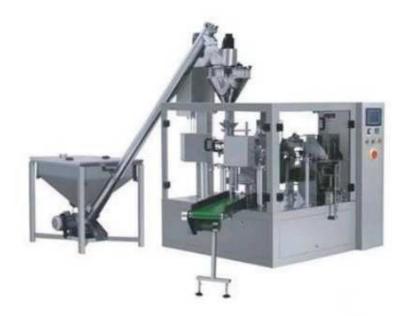

## Powder Package Machine ES-1000G

Granule Packing Machine is suitable for pharmacy, food, household chemicals, plastic products and other special industry and other loose type and in viscid granule material. Such as seeds, Chinese Drugs, feeding stuff, medicinal granules, pilled, monosodium glutamate, salt, sugar, soup blend, oat, tea, active carbon, washing powder, dryer, etc.

## Feature:

- 1. Automatic granule packing machine can finish the process like conveying bag, bag making, filling, weighing, sealing, cutting, counting, lot number, etc.
- 2. Computer control system, stainless steel body. Set up the required data (include filling, weighing, bag size, etc) in the visible settings, the control system automatic optimization match with the entire program so that achieve the best packing speed precisely.
- 3. Stepper Motor control, this system has the advantage of precise, needless to adjust the other parts, and a coup sur.
- 4. It has color system controller, so that can get the complete trade mark design.
- 5. Suitable for the complex film and tin foil and other packing material. Fine packaging performance, low noise, clear sealing texture and strong sealing performance.