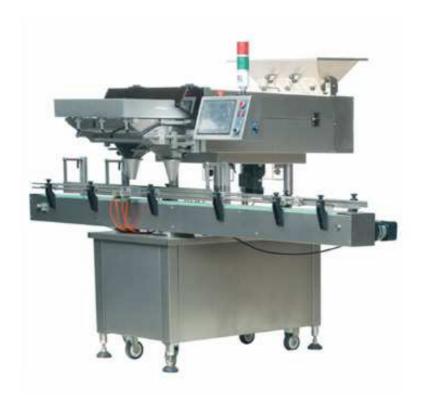

## CCD-16 Counter

CCD-16 multifunctional electronic grain number filling machine is GS16 upgraded version of the machine adopts the international most advanced vibration type multichannel charge, computer control, dynamic scanning automatic counting, bottle conveying, system self checking, fault indication alarm, automatic shutdown, advanced technology, designed according to GMP standard is set light, electricity, machine integration of high-tech pharmaceutical and food counting filling equipment.

This machine can be widely used in different shapes and sizes of tablets, capsules, pills and other drugs and granular food fast counting bottle, counting bottle speed reached advanced level of similar products at home and abroad.

CCD series of counting basic models CCD-12, CCD-16, CCD-24, CCD-32 models. In order to adapt to the requirements of different number of grains.

| Counting & Filling Speed | 1000-5200 pieces/minutes based on 30-999 pieces/bottle |
|--------------------------|--------------------------------------------------------|
|                          | ( customized based on the requirement )                |
| Range of counting        | 15-9999 pieces                                         |
| Specification of drug    | Thickness:3~10 mm, Dia.:Ø3~13 mm, Length:3~24 mm       |
| Dia. of bottle           | Ф25-Ф100 mm                                            |
| Height of bottle         | 40-240 mm                                              |
| Air compressor           | 0.4-0.6 Mpa                                            |
| Air consumption          | 150 L/min                                              |