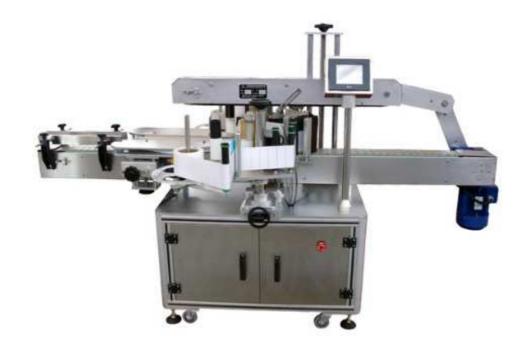

## **BGJ-S350 Adhesive Labeling Machine**

Adhesive labeling machine consists of conveyor system and label-guide system. conveyor system can be customized and adjusted according to customer's needs. Label-guide system can label right product location when sensor check products.

## Features:

- 1. All machines are made of SUS304 stainless steel
- 2. It can be equipped bottle feeding table
- 3. It avoid many problems of labor labeling, skew labeling, bubble, wrinkle, irregular labeling etc
- 4. It equips electric-eye to improve the precision for cutting off the label materials.
- 5. It adopts equivalent PLC, positioning module, stepping motor and sensor electrical control system control.

## **Technical Parameter:**

| Model                   |            | BGJ-S350                                      |
|-------------------------|------------|-----------------------------------------------|
| Labeling precision      | mm         | ±1 (exclude the product label deviation)      |
| Labeling speed          | pcs/minite | 20~180 (its up to product size)               |
| Applicable Product Size | mm         | Flat/square bottle:W≥20mm,L≥20mm, 20≤H≤350mm; |
|                         |            | Round/beaker flask:20≤Dia.≤150mm, 10≤H≤350mm  |
| Applicable Label Size   | mm         | 15≤W≤200, L≥10                                |
| Machine Size            | mm         | L2700*W1550*H1500                             |
| Power                   | V          | 220, 50/60HZ                                  |
| Weight                  | KG         | 260                                           |