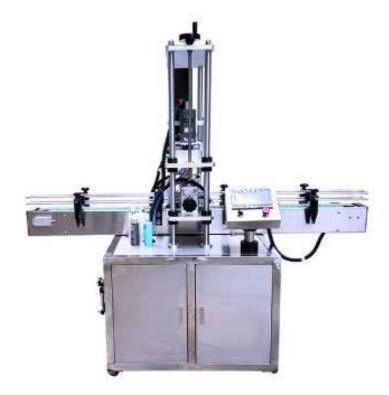

## Automatic Linear Capping Machine

For a variety of daily chemical, pharmaceutical, chemical industry, nozzle / pump head /pump head / spray pump /hand button gun cap lid cover machinery.

## **Main Features**

1) Simple structure in linear type, easy in installation and maintains.

2) Adopting advanced world famous brand components in pneumatic parts, electric parts and operation parts.

3) High pressure double crank to control the die opening and closing.

4) Running in a high automatization and intellectualization, no pollution

5) Apply a linker to connect with the air conveyor, which can directly inline with filling machine.

## **Product parameters**

- model : linear duckbill capper
- voltage : AC 220V 50/60Hz
- power : 0.8KW
- production speed : 30/60PPCS/MIN
- air pressure : 0.4-0.6MPa
- machine size : 400\*140\*200cm