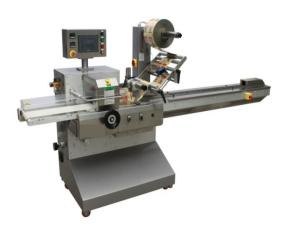

## HORIZONTAL FLOW WRAPPER Model# Flow Wrap – 4S

## Flow Wrap - 4S

- Laminated Film 3 5 mil thickness range
- Advanced PLC Control System with User Friendly Color Touchscreen,
  - Easily Set and Change Packing Parameters
  - Display Production Data and Self-Diagnostics
- Servo Motor Drive System, Film Speed Automatically Synchronized with Conveyor Speed
- End Seal Jaw Speed Easily Adjustable by a Hand Wheel When Changing Bag Length
- Designed for Easy Maintenance and Cleaning
- Pulling Wheels Open by Means of Pneumatic Switches.
- The Sealing Wheels Open Automatically at Every Machine Stop
- Safety Guards Comply with CE Standard