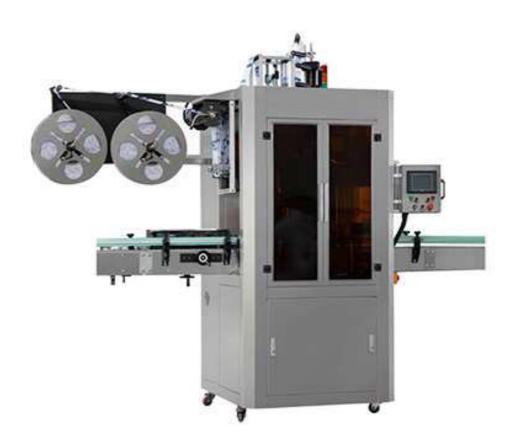

## Shrink Sleeve Applicator For Drop Bottle Caps

R-SLB Shrink Sleeve Applicator also called sleever, sleeve binder, label inserting machine, shrink labeler and even called labeling machine. The machine is used to apply or insert shrink sleeve label on the container. MSPM manufactures all models for applying heat shrinkable sleeve label or neckbands which is commonly used on most food packages ranging from bottles, yogurt cups, margarine bowls and eye drop containers. Shrink sleeves can wrap and conform to a container's every curve, enabling complete decoration of unusual shapes from top to bottom with 360 degrees. Shrink sleeves are widely used to decorate everything from foods, beverages, cosmetic, medical and even personal products like eye drop, lighter, marker pen.

| R-SLB Shrink wrapper machien for bottles |                           |                                                |
|------------------------------------------|---------------------------|------------------------------------------------|
|                                          | Capacity                  | 40-50 BPM                                      |
|                                          |                           | 50-100 BPM                                     |
|                                          | Size L*W*H                | 2100*850*2000mm                                |
|                                          | Weight                    | 600Kgs                                         |
|                                          | Powder supply             | AC3-Phase 220/380V                             |
|                                          | Eligibility percent       | ≥99.5%                                         |
|                                          | Host machine powder       | 1.5KW                                          |
| Shrink labels                            | Materials                 | PVC、PET、OPS                                    |
|                                          | Thickness                 | 0.03~0.13mm                                    |
|                                          | Labels Length             | 40~100Mm                                       |
|                                          | Flat width                | Max100Mm                                       |
|                                          | Inner Dia. Of Labels roll | 3"~10" adjustable                              |
| Bottles Specs                            | Height                    | Max320mm                                       |
|                                          | Diameter                  | Ø28- Ø125mm                                    |
|                                          | Material                  | Glass、Metal、Plastic                            |
|                                          | Shapes                    | Round, square, flat, curved cup-shaped bottles |