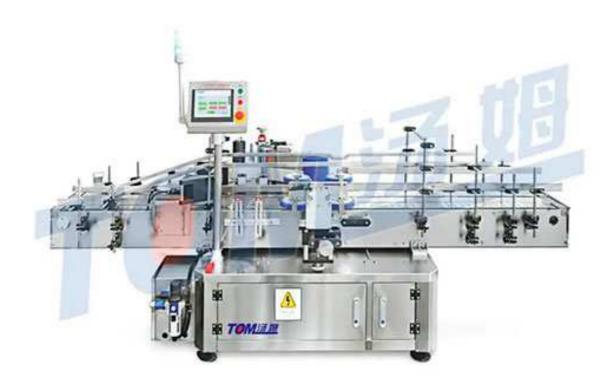

Automatic Double Sides Industrial Labeling Machine TZB-2L-F

This labeling machine is suitable for foodstuff, daily chemical, pharmaceutical, pesticide and other lines. For round bottle, rectangle bottle, oval bottle with double sides labeling or single side labeling. Automatically controlled by computer (PLC), touch screen control panel, easily operation. No bottle no labeling. Meanwhile it can save ten group labeling parameters. Change different specifications of bottles for labeling fast.

It adopts servo motor to realize closed type controlling, low malfunction rate, high efficiency as well as fast speed. All parts which contact materials are made of good quality stainless steel, the surface of machine is well polished, friendly environmental, meet GMP standard.