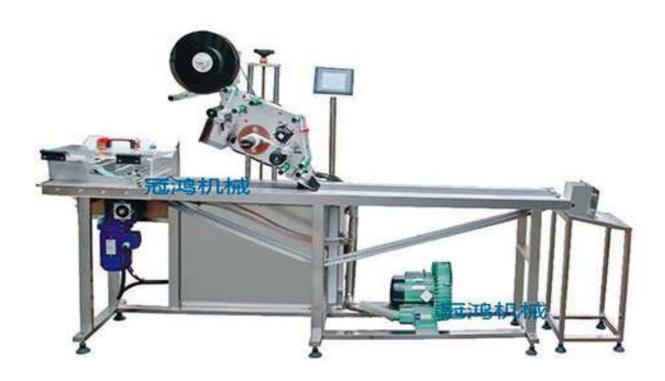

## Page Labeling Machine

Automatic self-adhesive pager labeling machine designed for automatic material labeling of flat materials. It can meet the labeling of various cards, PE bags, anti-static bags and paper-like items, and is suitable for labeling of various unformed cartons, brochures, cards, clothing tags, etc.

## **Technical Parameters:**

Label specifications: length 10~250mm; width 20~150mm

Product specifications: length 40~380mm; width 40~350mm; thickness 0.1~3mm

• Marked outer diameter: Φ280mm;

Marking inner diameter: Φ76mm

• Labeling speed: 10~100 sheets/minute

Labeling accuracy: ±1mmAir pressure: 0.6~0.8Mpa

Power: 850w (step), 1150w (servo)

Voltage: 220V 50Hz