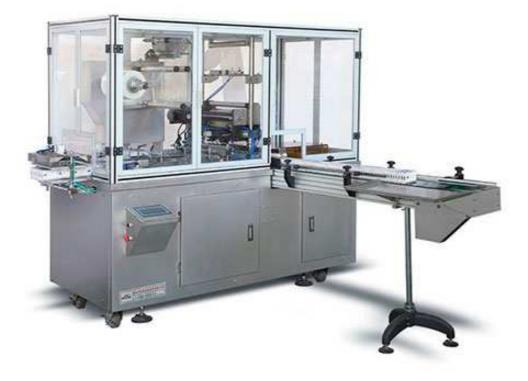

## KX-400C-1 Film Wrapping Machine

The KX-400C-1 cellophane overwrapping machine carries out feeding, stacking, wrapping, heat seal, sorting and application of anti-counterfeit tear tape. It is widely used for cellophane overwrapping of pharmaceutical, health care products, food, cosmetic, audio-video products, stationery, daily necessities and more.