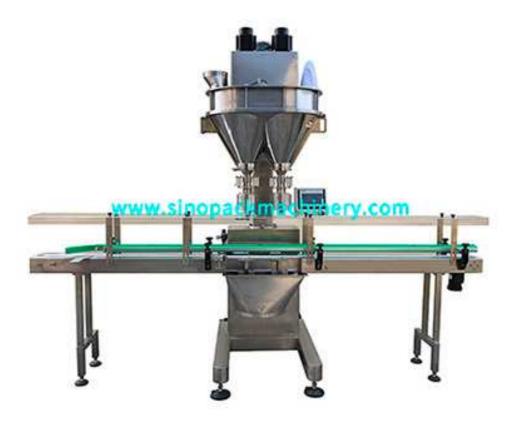

## Automatic Auger Filling Machine-SP-L12-M

This Machine is a complete, economical solution to your filling production line requirements can measuring and filling powder and granular. It consists of the 2 Filling Heads, an independent motorized chain conveyor mounted on a sturdy, stable frame base, and all necessary accessories to reliably move and position containers for filling, dispense the required amount of product, then quickly move the filled containers away to other equipment in your line (e.g., cappers, labelers, etc.). It fits more to the fluidic or low-fluidity materials, like milk powder, albumen powder, pharmaceuticals, condiment, solid drink, white sugar, dextrose, coffee, agriculture pesticide, granular additive, and so on.

## **Main features**

- Stainless steel structure; The split hopper could be washed easily without tools.
- Servo motor drive screw.
- PLC, Touch screen and weighing module control.
- To save all product's parameter formula for later use, save 10 sets at most.
- Replacing the auger parts, it is suitable for material from super thin powder to granule.
- Include handwheel of adjustable height.