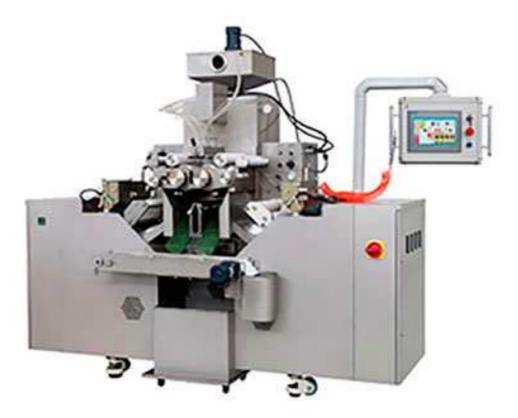

## RG2-200, 250, 300C Softgel Encapsulation Machine

- Adopts big size touch screen, with fault diagnostic function, can store various kinds of operating parameters, reserve network interface.
- The mould adopts the aviation aluminum alloy, long service life. Optimize design, more mould holes, low net-gelatin rate.
- The gelatin sheet drum wheel, gelatin sheet oil system and mould adopt parallel design, high stability. It adopts independent variable frequency drive motor, full bearing design, high assembly accuracy, easy to adjust, low noise, and smooth operation.
- The gelatin sheet adopts micro lubrication, and really no clean, improve efficiency, to save money.
- The gelatin sheet cooling adopt independent professional cold water machine, low energy consumption, high refrigeration efficiency.
- Discharge soft capsule by net-hopper, and form in advance by cold wind, make soft capsule molding more beautiful and conveying more reasonable.
- Material hopper can not only adjust temperature, and mixing with speed adjusting, the more suitable for traditional Chinese medicine suspension liquid.
- Small footprint, complete functions, very suitable for small test and middle test of institution and laboratory, also can be produced in small batches.